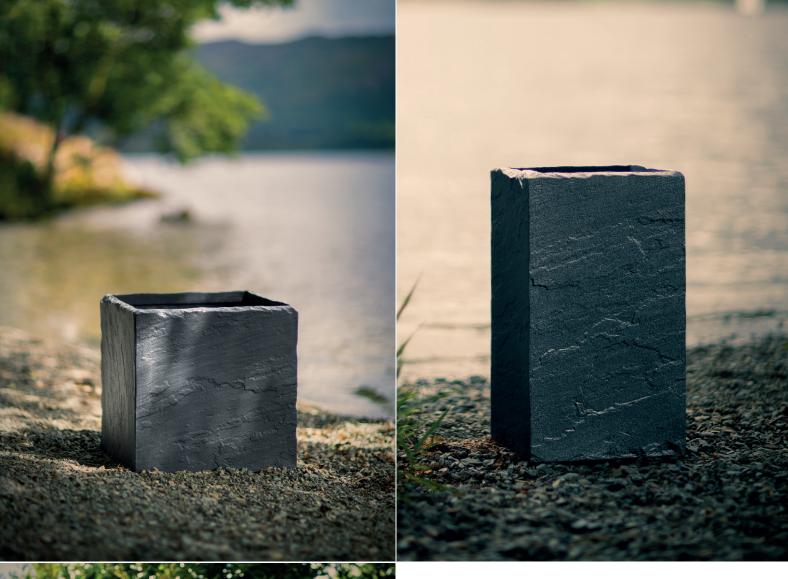

## Stonelook

These contemporary planters look like real stone and are available in a range of granite effects and colourways: Sandstone, Slate, White Marble, Grey Granite, Dark Granite and Black. The range consists of Tall Squares, Cubes and Troughs.

| Product Code | H mm | W mm | D mm |
|--------------|------|------|------|
| SLS33        | 330  | 330  | 330  |
| SLS40        | 410  | 410  | 410  |
| SLS50        | 490  | 490  | 490  |
| SLS33/33/60  | 330  | 330  | 600  |
| SLT75/20/20  | 720  | 200  | 200  |
| SLT100       | 1000 | 300  | 400  |