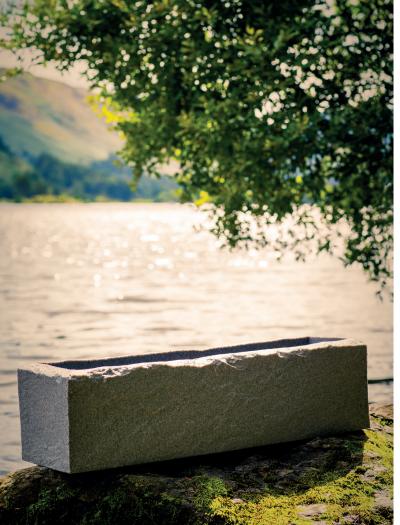

## Stonelook

These contemporary planters look like real stone and are available in a range of granite effects and colourways: Sandstone, Slate, White Marble, Grey Granite, Dark Granite and Black. The range consists of Tall Squares, Cubes and Troughs.

See back page for colourways

Sandstone

Dark Granite