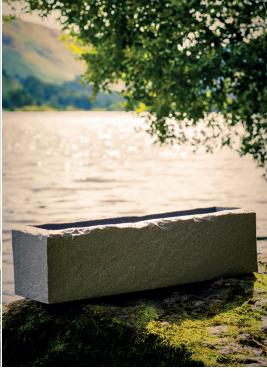

## Stonelook

These contemporary planters look like real stone and are available in a range of granite effects and colourways: Sandstone, Slate, White Marble, Grey Granite, Dark Granite and Black. The range consists of Tall Squares, Cubes and Troughs.

See back page for colourways

Sandstone

Dark Granite