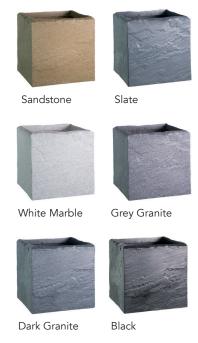

## Stonelook

These contemporary planters look like real stone and are available in a range of granite effects and colourways: Sandstone, Slate, White Marble, Grey Granite, Dark Granite and Black. The range consists of Tall Squares, Cubes and Troughs.

See back page for colourways

Sandstone

Dark Granite