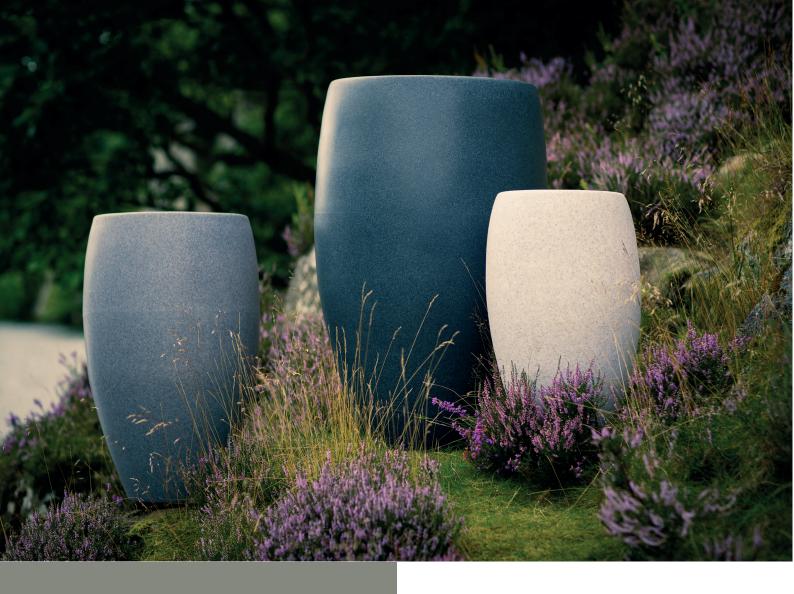

## The Havana Range

Comprising of 3 sizes and four colourways (Grey Granite, Light Marble, Dark Granite and Sandstone), the Havana range offers tremendous scope for display, using individual pots or a mix of sizes to create a large tiered presentation.

| Product Code | Dia. mm | H mm |
|--------------|---------|------|
| H4060        | 390     | 600  |
| H5080        | 510     | 800  |
| H60100       | 630     | 1000 |