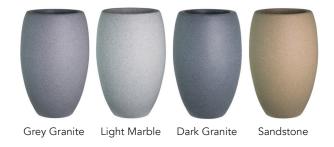

## The Havana Range

Comprising of 3 sizes and four colourways (Grey Granite, Light Marble, Dark Granite and Sandstone), the Havana range offers tremendous scope for display, using individual pots or a mix of sizes to create a large tiered presentation.