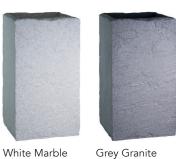

## Stonelook

These contemporary planters look like real stone and are available in a range of granite effects and colourways: Sandstone, Slate, White Marble, Grey Granite, Dark Granite and Black. The range consists of Tall Squares, Cubes and Troughs.