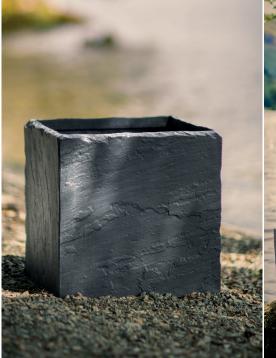

## Stonelook

These contemporary planters look like real stone and are available in a range of granite effects and colourways: Sandstone, Slate, White Marble, Grey Granite, Dark Granite and Black. The range consists of Tall Squares, Cubes and Troughs.

See back page for colourways

Sandstone

Dark Granite