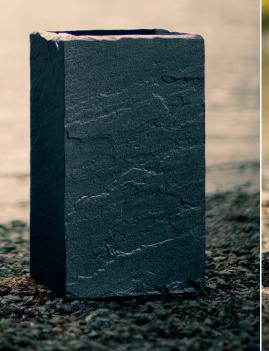

## Stonelook

These contemporary planters look like real stone and are available in a range of granite effects and colourways: Sandstone, Slate, White Marble, Grey Granite, Dark Granite and Black. The range consists of Tall Squares, Cubes and Troughs.

See back page for colourways

Sandstone

Dark Granite