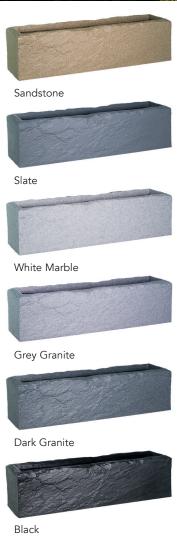

## Stonelook

These contemporary planters look like real stone and are available in a range of granite effects and colourways: Sandstone, Slate, White Marble, Grey Granite, Dark Granite and Black. The range consists of Tall Squares, Cubes and Troughs.

See back page for colourways

Sandstone

Dark Granite